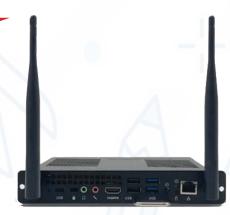

### **OPS System**

14:27

The Uptree OPS System uses the Open Pluggable Specification (OPS) to seamlessly connect devices to any OPS-compatible display, turning it into a full-featured Windows<sup>®</sup> PC with no cables needed.

#### Features :

- High Performance
- > Ample Memory & Storage
- Versatile Applications
- > Windows OS Compatibility

- Future-Proof Design
- Easy Maintenance
- > 4K Support