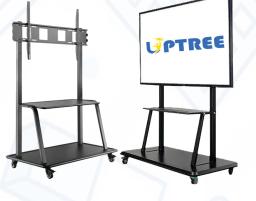

### **IFP Trolley**

The Uptree Interactive Flat Panel Trolley is a perfect mobility solution for modern classrooms, conference rooms, and collaborative spaces. Designed for versatility, it seamlessly supports 65", 75", and 86" interactive flat panels, ensuring effortless adaptability and convenience.

#### Features :

- > Universal Compatibility
- > Adjustable Height
- > Mobility

- Sturdy Construction
- Integrated Cable
- > Sleek Design