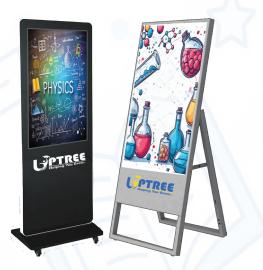

### **Digital Standee**

A Digital Standee, also known as a floor-standing digital signage, is designed to provide a dynamic visual experience in spaces where wall or ceiling-mounted displays are impractical.

#### Features :

- Save Energy
- Lockable Body
- Windows Support

- Crystal Clear Display
- Touch/Non Touch
- Plug & Play